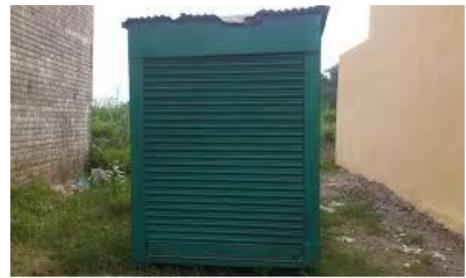

# UTILISE A USED & OLD SHIP / TRUCK CONTAINER

- → You don't need a lot of money.
- The basic characteristic of this project is its SIMPLICITY.
- → You are going to make some thing considered waste as quite useful.
- Therefore utilise a used & old ship / truck container for this project.

# The need number one, is the CONTAINER

You can ask the Container Manufacturing Organisation to donate a new of old CONTAINER

# You can ask the CONTAINER USER **ORGANISATION** to donate a new of old CONTAINER

You can a new or old container sponsored by a BUSINESS under their CSR

The respective INSTITUTION e.g. COLLEGE / SCHOOL / OFFICE/ INDUSTRY / PLACE OF WORSHIP can themselves sponsor a container

The RESIDENTS WELFARE ASSOICATION or Residents Collectively can themselves sponsor a container

The STAFF, EMPLOLYEES & WORKERS can collect money from and among themselves and buy the CONTAINER