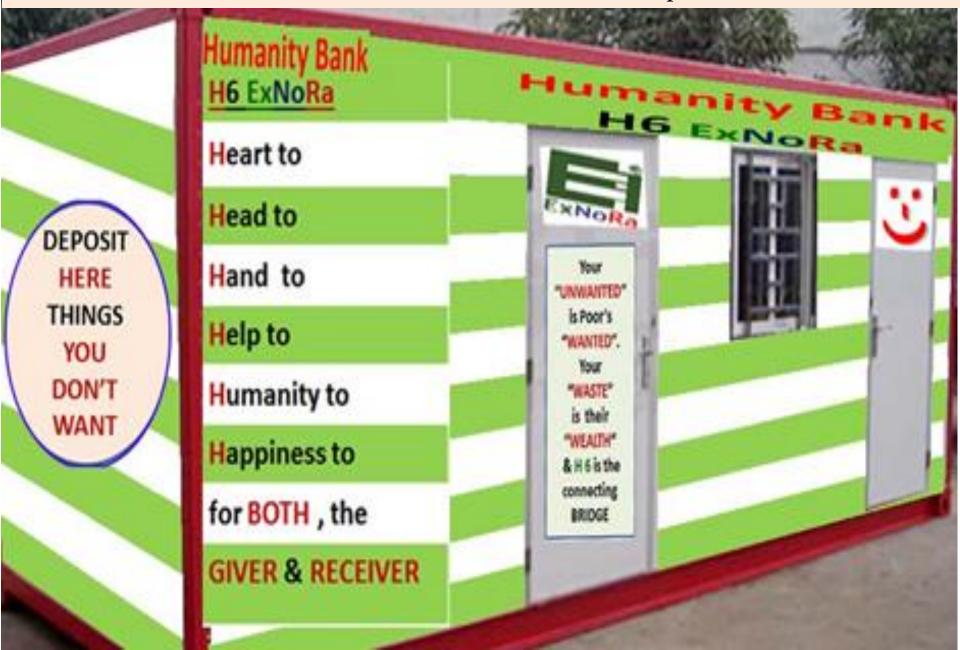

## **ExNoRa HUMANITY DIVINITY BANK**

1. ExNoRa HUMANITY DIVINITY BANK by

**H6** 

**Heart** to

Head to

Hand to

Help to

**Humanity to** 

**Happiness-**

for depositing Things (Used & Unused)

ExNoRa HEARTS' UNION

2. ExNoRa
HEARTS UNION

where all the service minded people will meet to give 3 "T"s which will not cost them anything.

## What will be inside the "ExNoRa Humanity Divinity Bank" (H6 ExNoRa)?

**Previously used items Collection Boxes** 

#### 1. Things (Used & Unused)

- a. That you DON'T NEED anymore
- b. That is SURPLUS
- c. That you can be WITHOUT
- d. That you THINK will be MORE USEFUL to another
- e. That one occupying SPACE in your home
- f. That one you want to REPLACE with a new one
- g. That one you want to buy & donate on an OCCASION
- h. That one can't be used due to REPAIR
- i. That one you DON'T LIKE
- j. That one that is absolute WASTE
- Just take to ExNoRa Humanity Divinity Bank" (H6
- ExNoRa) and deposit there which will be withdrawn by poor

ExNoRa Humanity Divinity Bank" (H6 ExNoRa)

Why give THINGS?
Your UNWANTED is poor's WANTED
Your WASTE is poor's WEALTH

By your POSSESSING you ENJOY.

By GIVING both ENJOY.

**You reduce WASTE** 

You LESSEN the burden of Waste Managers