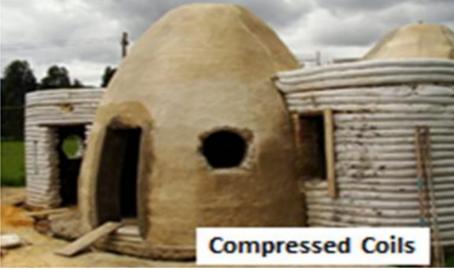

## Waste Materials can create not only buildings but beauty too

The size of the ready made or used  $2^{nd}$  hand container from 20' to 45' high cube container. The choice is dependent on the availability of place , space there , money that you can mobilise and most importantly the volume of used goods that you will get .