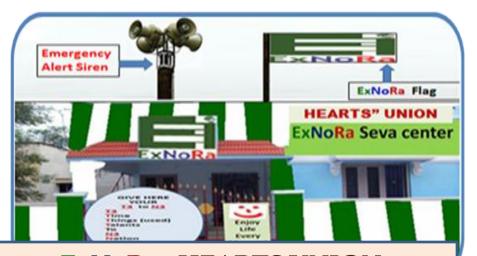

#### HEAD OF DIVISION - HUMAN RESPONSIBILITY

The Best place for setting up "ExNoRa Humanity Divinity Bank" is the premises of ExNoRa HEARTS UNION of ExNoRa SERVICE CENTER

## KNOW NOW EXNORa HEARTS UNION of EXNORA SERVICE CENTER

EXNORA HEARTS
UNION of EXNORA
SERVICE CENTER