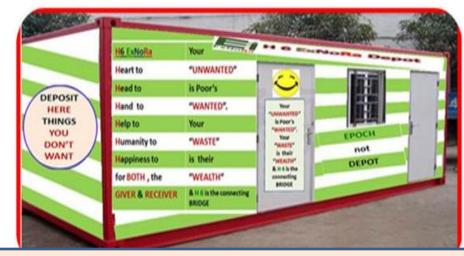

## What will be inside the "ExNoRa Humanity Divinity Bank" (H6 ExNoRa)?

**Previously used items Collection Boxes** 

#### 1. Things (Used & Unused)

- a. That you DON'T NEED anymore
- b. That is SURPLUS
- c. That you can be WITHOUT
- d. That you THINK will be MORE USEFUL to another
- e. That one occupying SPACE in your home
- f. That one you want to REPLACE with a new one
- g. That one you want to buy & donate on an OCCASION
- h. That one can't be used due to REPAIR
- i. That one you DON'T LIKE
- j. That one that is absolute WASTE
- Just take to ExNoRa Humanity Divinity Bank" (H6
- ExNoRa) and deposit there which will be withdrawn by poor

ExNoRa Humanity Divinity Bank" (H6 ExNoRa)

Why give THINGS?
Your UNWANTED is poor's WANTED
Your WASTE is poor's WEALTH

By your POSSESSING you ENJOY.

By GIVING both ENJOY.

**You reduce WASTE** 

You LESSEN the burden of Waste Managers