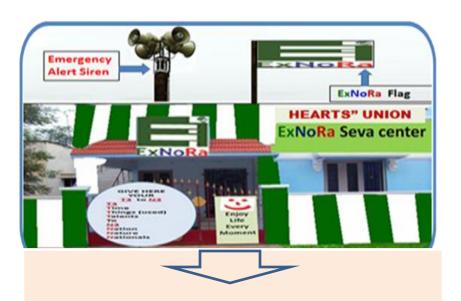

#### HEAD OF DIVISION - HUMAN RESPONSIBILITY

The Best place for setting up "ExNoRa Humanity Divinity Bank" is the premises of ExNoRa HEARTS UNION of ExNoRa SERVICE CENTER

## KNOW NOW EXNORa HEARTS UNION of EXNORA SERVICE CENTER

EXNORA HEARTS
UNION of EXNORA
SERVICE CENTER