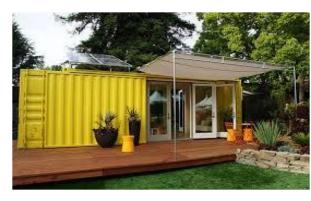

#### "ExNoRa Humanity Divinity Bank" (H6 ExNoRa)

a ROOM

a SHED

a BUNK

"ExNoRa Humanity Divinity Bank" (H6 ExNoRa) STRUCTURE itself created from & out of waste materials, true to the ExNoRa belief "WASTE IS NOT WASTE, UNTIL IT IS WASTED". You don't need money but only "WILL". Doing this project itself will be a service to Mother Earth & Environment and of course a great learning experience indeed

Use your imagination and make "ExNoRa Humanity Divinity Bank" (H6 ExNoRa) container out of 100% waste materials. ExNoRa's slogan is "Waste is not Waste until it is wasted"

Straw Bale House Under Construction

## Waste Materials can create not only buildings but beauty too

The size of the ready made or used  $2^{nd}$  hand container from 20' to 45' high cube container. The choice is dependent on the availability of place , space there , money that you can mobilise and most importantly the volume of used goods that you will get .