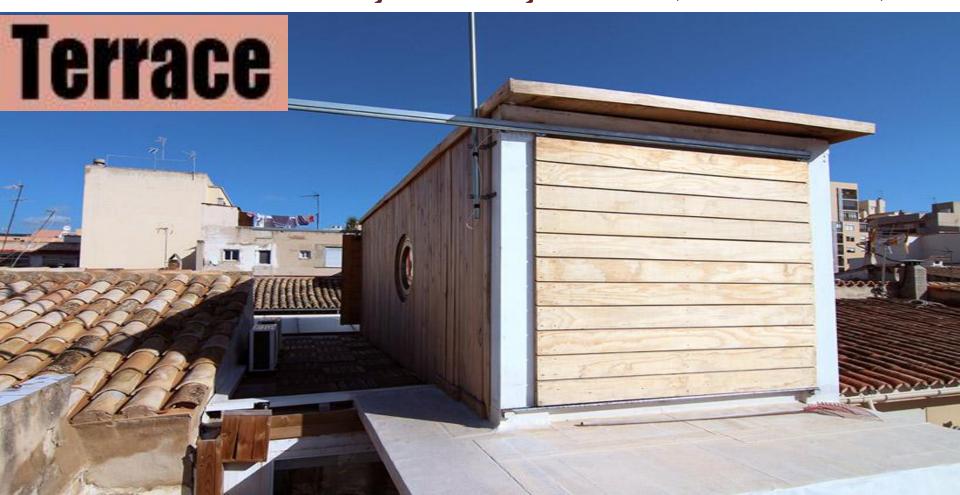

### Humanity Divinity Bank can be located at

In the temple

Temple Land

Near the shoe stand

Temple Choultry

Where to have your "ExNoRa Humanity Divinity Bank" (H6 ExNoRa)? Good news. Your institution's Terrace can easily accommodate, Lighter Containers to house your