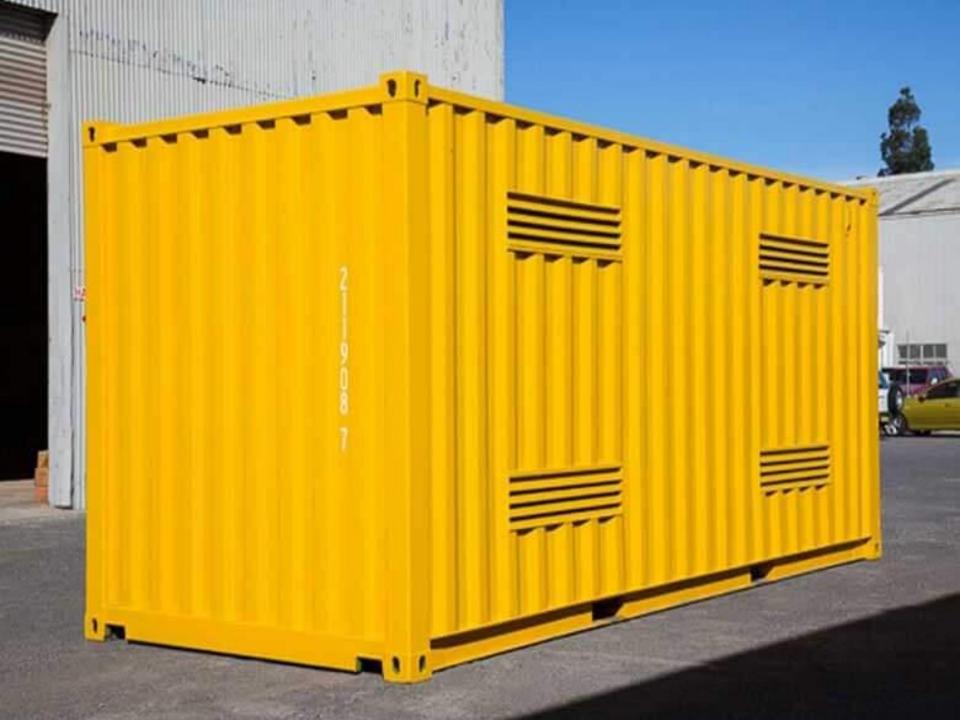

# UTILISE A USED & OLD SHIP / TRUCK CONTAINER

- → You don't need a lot of money.
- The basic characteristic of this project is its SIMPLICITY.
- → You are going to make some thing considered waste as quite useful.
- Therefore utilise a used & old ship / truck container for this project.

## Waste Materials can create not only buildings but beauty too

The size of the ready made or used  $2^{nd}$  hand container from 20' to 45' high cube container. The choice is dependent on the availability of place , space there , money that you can mobilise and most importantly the volume of used goods that you will get .