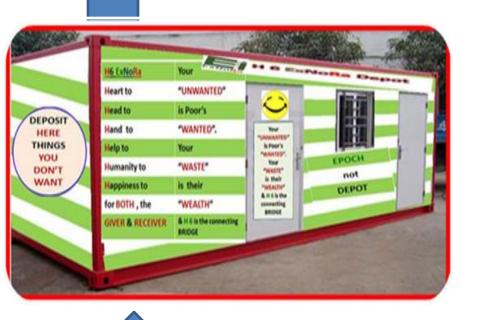

## What will be inside the "ExNoRa Humanity Divinity Bank" (H6 ExNoRa)?

**Previously used items Collection Boxes** 

#### 1. Things (Used & Unused)

- a. That you DON'T NEED anymore
- b. That is SURPLUS
- c. That you can be WITHOUT
- d. That you THINK will be MORE USEFUL to another
- e. That one occupying SPACE in your home
- f. That one you want to REPLACE with a new one
- g. That one you want to buy & donate on an OCCASION
- h. That one can't be used due to REPAIR
- i. That one you DON'T LIKE
- j. That one that is absolute WASTE
- Just take to ExNoRa Humanity Divinity Bank" (H6
- ExNoRa) and deposit there which will be withdrawn by poor

ExNoRa Humanity Divinity Bank" (H6 ExNoRa)

Why give THINGS?
Your UNWANTED is poor's WANTED
Your WASTE is poor's WEALTH

By your POSSESSING you ENJOY.

By GIVING both ENJOY.

**You reduce WASTE** 

You LESSEN the burden of Waste Managers

#### "ExNoRa Humanity Divinity Bank" (H6 ExNoRa)

ExNoRa Humanity Divinity Bank "H6 ExNoRa Give Things New & Used

Begin your ExNoRa Innovators Club with this 'Environment cum Humanity Service'

Just buy (or get it donated) any used or a not being used, old GOODS CONTAINER. The donor's name can find a place on the "Humanity Divinity Bank