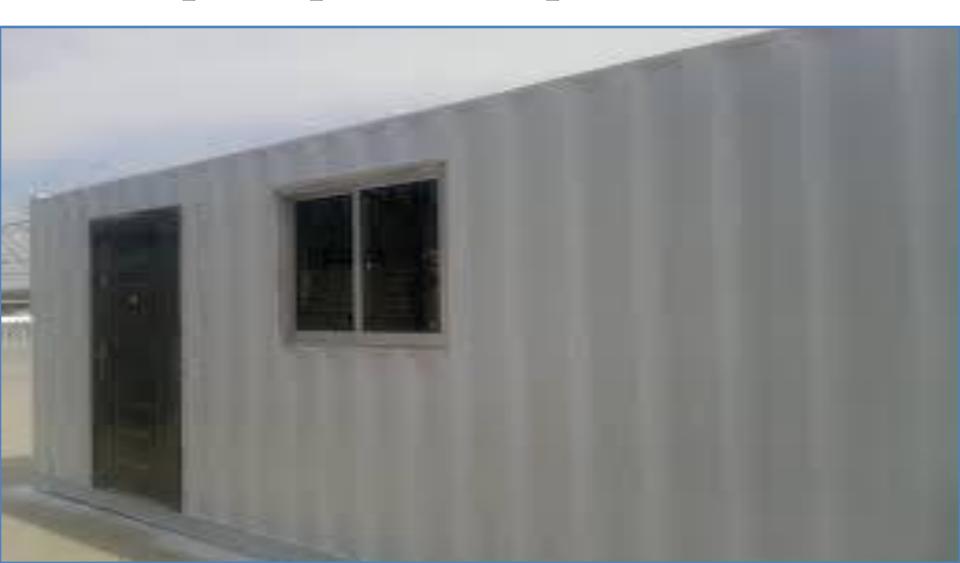

# UTILISE A USED & OLD SHIP / TRUCK CONTAINER

- → You don't need a lot of money.
- The basic characteristic of this project is its SIMPLICITY.
- → You are going to make some thing considered waste as quite useful.
- Therefore utilise a used & old ship / truck container for this project.

How to begin? "ExNoRa Humanity Divinity Bank" (H6 ExNoRa). What are the alternatives for "GOODS-CONTAINER" & place to KEEP the same

#### The first two needs.

- 1. A new or old / used container &
- 2. space / place to keep the container

# The need number one, is the CONTAINER

You can ask the Container Manufacturing Organisation to donate a new of old CONTAINER