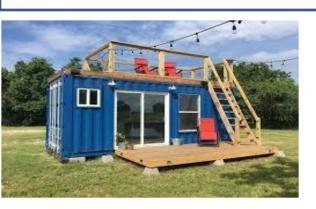

### World of containers . How many kinds ? Make your CHOICE for your H 6 ExNoRa Depot.

## Waste Materials can create not only buildings but beauty too

The size of the ready made or used  $2^{nd}$  hand container from 20' to 45' high cube container. The choice is dependent on the availability of place , space there , money that you can mobilise and most importantly the volume of used goods that you will get .