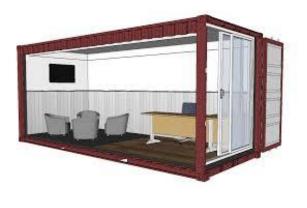

### **HUMANITY DIVINITY BANK INSIDE**

- → Inside there will be a table & chair, with a fan & drinking water.
- → Ventilation is a must which can be always shut when the "ExNoRa Humanity Divinity Bank" (H6 ExNoRa) is closed for the day