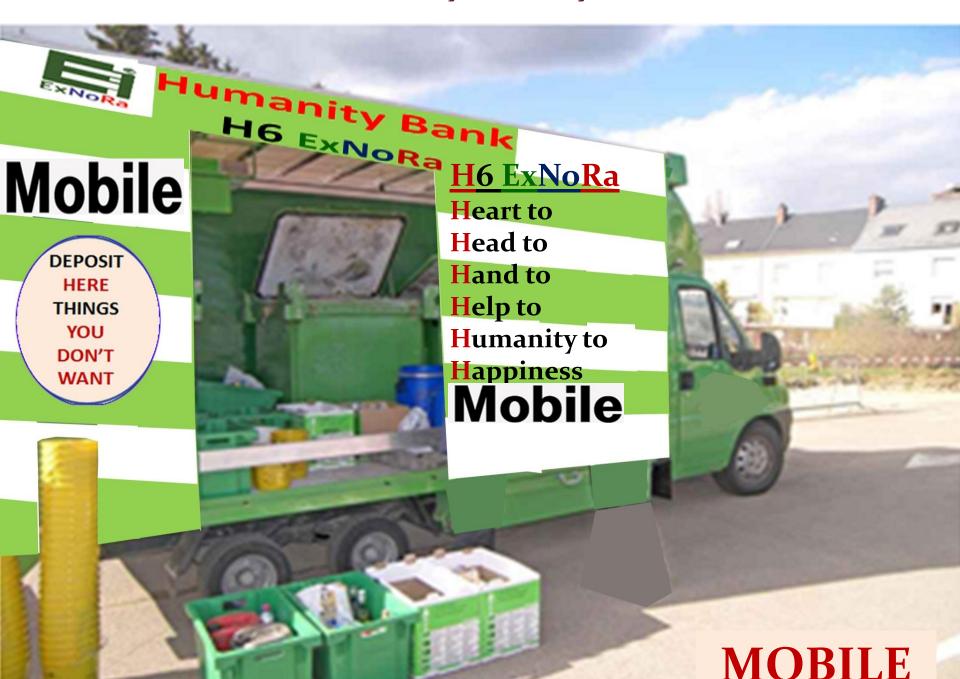

### Mobile "ExNoRa Humanity Divinity Bank" (H6 ExNoRa)

"ExNoRa Humanity Divinity Bank" (H6 ExNoRa)

### **HUMANITY DIVINITY BANK INSIDE**

- → Inside there will be a table & chair, with a fan & drinking water.
- → Ventilation is a must which can be always shut when the "ExNoRa Humanity Divinity Bank" (H6 ExNoRa) is closed for the day