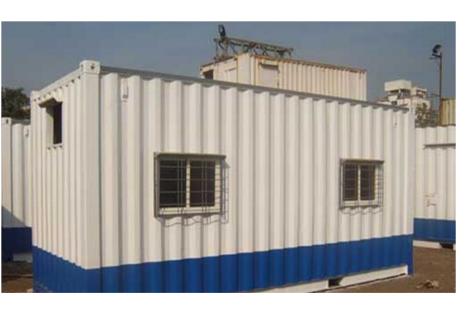

### World of containers . How many kinds ? Make your CHOICE for your H 6 ExNoRa Depot.

## Waste Materials can create not only buildings but beauty too

The size of the ready made or used  $2^{nd}$  hand container from 20' to 45' high cube container. The choice is dependent on the availability of place , space there , money that you can mobilise and most importantly the volume of used goods that you will get .

| used goods that you will get. |        |                                      |                     |                                       |           |                                      |                    |  |
|-------------------------------|--------|--------------------------------------|---------------------|---------------------------------------|-----------|--------------------------------------|--------------------|--|
|                               |        | 20' container                        |                     | 40' container                         |           | 45' high-cube container              |                    |  |
|                               |        | imperial                             | metric              | imperial                              | metric    | imperial                             | metric             |  |
| external<br>dimensions        | length | 20′ 0″                               | 6.096 m             | 40′ 0″                                | 12.192 m  | 45′ 0″                               | 13.716 m           |  |
|                               | width  | 8′ 0″                                | 2.438 m             | 8′ 0″                                 | 2.438 m   | 8′ 0″                                | 2.438 m            |  |
|                               | height | 8′ 6″                                | 2.591 m             | 8′ 6″                                 | 2.591 m   | 9′ 6″                                | 2.896 m            |  |
| interior<br>dimensions        | length | 18′ 10 5⁄16″                         | 5.758 m             | 39′ 5 <sup>45</sup> / <sub>64</sub> ″ | 12.032 m  | 44′ 4″                               | 13.556 m           |  |
|                               | width  | 7′ 8 <sup>19</sup> / <sub>32</sub> ″ | 2.352 m             | 7′ 8 <sup>19</sup> / <sub>32</sub> ″  | 2.352 m   | 7′ 8 <sup>19</sup> / <sub>32</sub> ″ | 2.352 m            |  |
|                               | height | 7′ 9 <sup>57</sup> / <sub>64</sub> ″ | 2.385 m             | 7′ 9 <sup>57</sup> / <sub>64</sub> ″  | 2.385 m   | 8′ 9 <sup>15</sup> / <sub>16</sub> ″ | 2.698 m            |  |
| door aperture                 | width  | 7′ 8 ½″                              | 2.343 m             | 7′ 8 1⁄8″                             | 2.343 m   | 7′ 8 1⁄8″                            | 2.343 m            |  |
|                               | height | 7′ 5 ¾″                              | 2.280 m             | 7′ 5 ¾″                               | 2.280 m   | 8′ 5 <sup>49</sup> / <sub>64</sub> ″ | 2.585 m            |  |
| volume                        |        | 1,169 <del>ft</del> ³                | 33.1 m <sup>3</sup> | 2,385 ft³                             | 67.5 m³   | 3,040 ft³                            | $86.1 \text{ m}^3$ |  |
| maximum<br>gross mass         |        | 66,139 <b>l</b> b                    | 30,400 kg           | 66,139 <b>l</b> b                     | 30,400 kg | 66,139 lb                            | 30,400 kg          |  |
| empty weight                  |        | 4,850 <b>l</b> b                     | 2,200 kg            | 8,380 lb                              | 3,800 kg  | 10,580 lb                            | 4,800 kg           |  |
| net load                      |        | 61,289 lb                            | 28,200 kg           | 57,759 lb                             | 26,600 kg | 55,559 lb                            | 25,600 kg          |  |