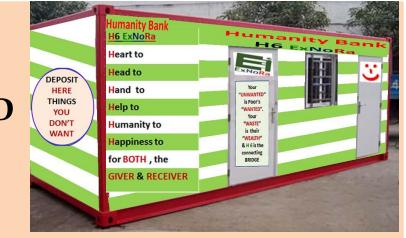

## **ExNoRa HUMANITY DIVINITY BANK**

1. ExNoRa HUMANITY DIVINITY BANK by

**H6** 

**Heart** to

Head to

Hand to

Help to

**Humanity to** 

**Happiness-**

for depositing Things (Used & Unused)

ExNoRa HEARTS' UNION

2. ExNoRa
HEARTS UNION

where all the service minded people will meet to give 3 "T"s which will not cost them anything.

#### HUMANITY DIVINITY

will operate through
"ExNoRa Humanity Divinity BANK"
(H6 ExNoRa)

with an activity of contributing one's used things / goods / commodities/ gadgets / articles

Heart to
Head to
Hand to
Help to
Humanity to
Happiness