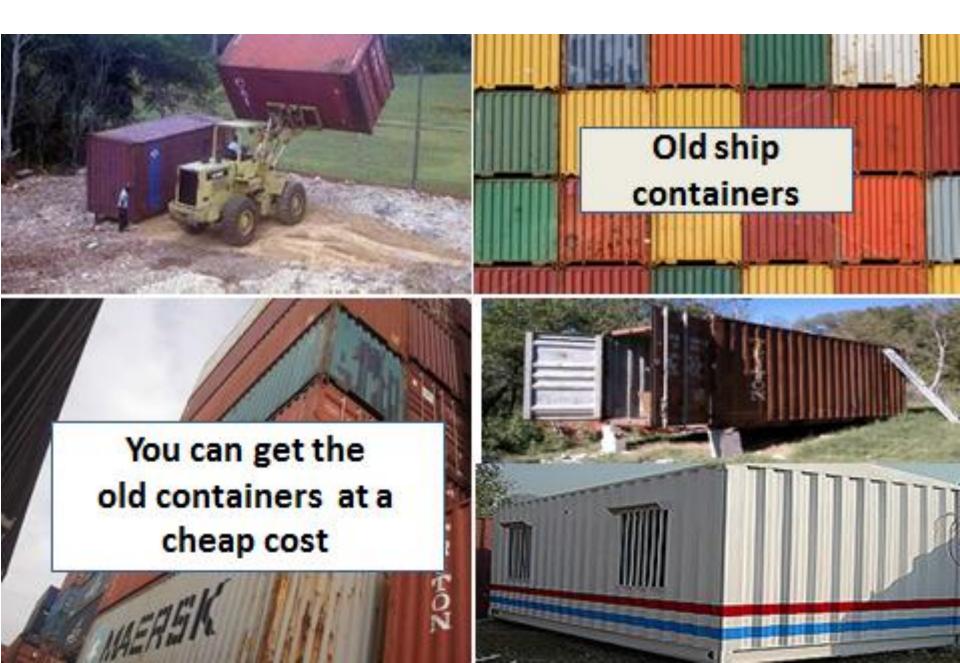

# UTILISE A USED & OLD SHIP / TRUCK CONTAINER

- → You don't need a lot of money.
- The basic characteristic of this project is its SIMPLICITY.
- → You are going to make some thing considered waste as quite useful.
- Therefore utilise a used & old ship / truck container for this project.

# The need number one, is the CONTAINER

You can ask the Container Manufacturing Organisation to donate a new of old CONTAINER

# You can ask the CONTAINER USER **ORGANISATION** to donate a new of old CONTAINER

You can a new or old container sponsored by a BUSINESS under their CSR

The respective INSTITUTION e.g. COLLEGE / SCHOOL / OFFICE/ INDUSTRY / PLACE OF WORSHIP can themselves sponsor a container

The RESIDENTS WELFARE ASSOICATION or Residents Collectively can themselves sponsor a container

The STAFF, EMPLOLYEES & WORKERS can collect money from and among themselves and buy the CONTAINER