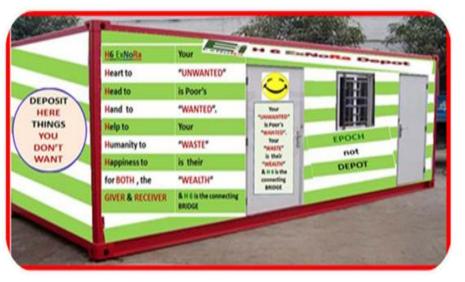

## What will be inside the "ExNoRa Humanity Divinity Bank" (H6 ExNoRa)?

**Previously used items Collection Boxes** 

#### 1. Things (Used & Unused)

- a. That you DON'T NEED anymore
- b. That is SURPLUS
- c. That you can be WITHOUT
- d. That you THINK will be MORE USEFUL to another
- e. That one occupying SPACE in your home
- f. That one you want to REPLACE with a new one
- g. That one you want to buy & donate on an OCCASION
- h. That one can't be used due to REPAIR
- i. That one you DON'T LIKE
- j. That one that is absolute WASTE
- Just take to ExNoRa Humanity Divinity Bank" (H6
- ExNoRa) and deposit there which will be withdrawn by poor

ExNoRa Humanity Divinity Bank" (H6 ExNoRa)

Why give THINGS?
Your UNWANTED is poor's WANTED
Your WASTE is poor's WEALTH

By your POSSESSING you ENJOY.

By GIVING both ENJOY.

**You reduce WASTE** 

You LESSEN the burden of Waste Managers