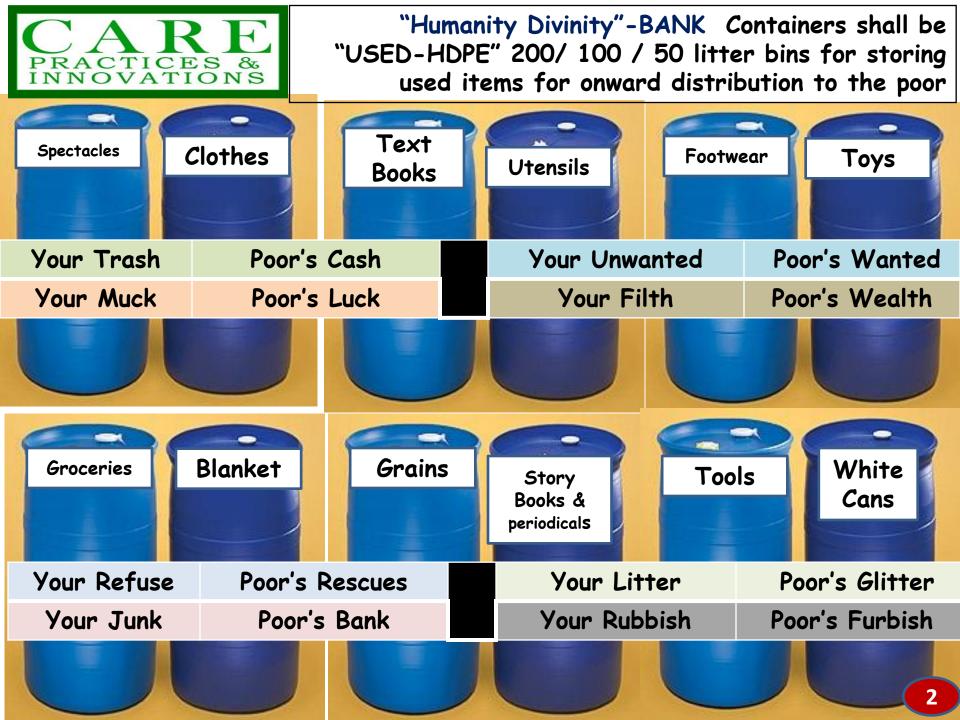

#### The 1st STEP

Setup a
Mini Humanity
Divinity Bank
in your house

for collection & deposit of used items for transfer to Community Humanity
Divinity Bank

Your Trash

Your Poor's Unwanted Wanted

Your Auck

Poor's Luck

Your Poor's Wealth

Your Refuse

Poor's Rescues

Your Junk

Poor's Bank Your Litter

Poor's Glitter

Your Rubbish

Poor's Furbish

## What will be inside the "ExNoRa Humanity Divinity Bank" (H6 ExNoRa)?

**Previously used items Collection Boxes** 

#### 1. Things (Used & Unused)

- a. That you DON'T NEED anymore
- b. That is SURPLUS
- c. That you can be WITHOUT
- d. That you THINK will be MORE USEFUL to another
- e. That one occupying SPACE in your home
- f. That one you want to REPLACE with a new one
- g. That one you want to buy & donate on an OCCASION
- h. That one can't be used due to REPAIR
- i. That one you DON'T LIKE
- j. That one that is absolute WASTE
- Just take to ExNoRa Humanity Divinity Bank" (H6
- ExNoRa) and deposit there which will be withdrawn by poor

ExNoRa Humanity Divinity Bank" (H6 ExNoRa)

Why give THINGS?
Your UNWANTED is poor's WANTED
Your WASTE is poor's WEALTH

By your POSSESSING you ENJOY.

By GIVING both ENJOY.

**You reduce WASTE** 

You LESSEN the burden of Waste Managers