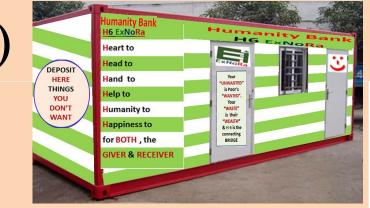

## **ExNoRa HUMANITY DIVINITY BANK**

1. ExNoRa HUMANITY DIVINITY BANK by

**H6** 

**Heart** to

Head to

Hand to

Help to

**Humanity to** 

**Happiness-**

for depositing Things (Used & Unused)

ExNoRa HEARTS' UNION

2. ExNoRa
HEARTS UNION

where all the service minded people will meet to give 3 "T"s which will not cost them anything.

#### HUMANITY DIVINITY

will operate through
"ExNoRa Humanity Divinity BANK"
(H6 ExNoRa)

with an activity of contributing one's used things / goods / commodities/ gadgets / articles

Heart to
Head to
Hand to
Help to
Humanity to
Happiness