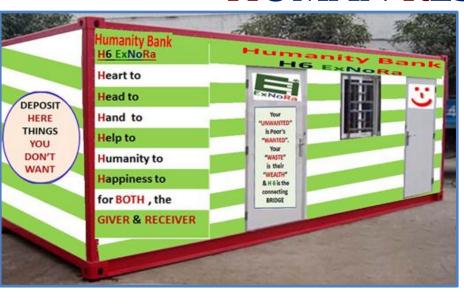

## What will be inside the "ExNoRa Humanity Divinity Bank" (H6 ExNoRa)?

**Previously used items Collection Boxes** 

#### 1. Things (Used & Unused)

- a. That you DON'T NEED anymore
- b. That is SURPLUS
- c. That you can be WITHOUT
- d. That you THINK will be MORE USEFUL to another
- e. That one occupying SPACE in your home
- f. That one you want to REPLACE with a new one
- g. That one you want to buy & donate on an OCCASION
- h. That one can't be used due to REPAIR
- i. That one you DON'T LIKE
- j. That one that is absolute WASTE
- Just take to ExNoRa Humanity Divinity Bank" (H6
- ExNoRa) and deposit there which will be withdrawn by poor

ExNoRa Humanity Divinity Bank" (H6 ExNoRa)

Why give THINGS?
Your UNWANTED is poor's WANTED
Your WASTE is poor's WEALTH

By your POSSESSING you ENJOY.

By GIVING both ENJOY.

**You reduce WASTE** 

You LESSEN the burden of Waste Managers