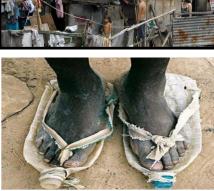

#### 1. Things (Used & Unused)

- a. That you DON'T NEED anymore
- b. That is SURPLUS
- c. That you can be WITHOUT
- d. That you THINK will be MORE USEFUL to another
- e. That one occupying SPACE in your home
- f. That one you want to REPLACE with a new one
- g. That one you want to buy & donate on an OCCASION
- h. That one can't be used due to REPAIR
- i. That one you DON'T LIKE
- j. That one that is absolute WASTE
- Just take to ExNoRa Humanity Divinity Bank" (H6
- ExNoRa) and deposit there which will be withdrawn by poor

ExNoRa Humanity Divinity Bank" (H6 ExNoRa)

Why give THINGS?
Your UNWANTED is poor's WANTED
Your WASTE is poor's WEALTH

By your POSSESSING you ENJOY.

By GIVING both ENJOY.

**You reduce WASTE** 

You LESSEN the burden of Waste Managers

You cut POLLUTION

You protect ENVIRONMENT

You help CONSERVATION

You bring PEACE & HARMONY in the society

Most Importantly you end clutter around you i.e. cover or fill (something) with an untidy collection of things. Clutter around you leads to MIND CLUTTER. By giving unwanted things, you avoid both clutters.