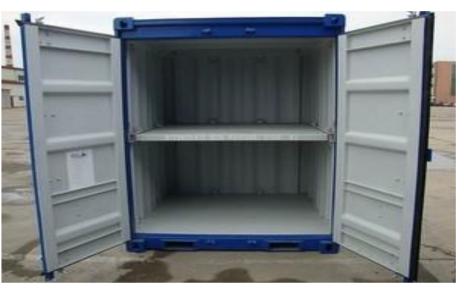

### World of containers . How many kinds ? Make your CHOICE for your H 6 ExNoRa Depot.

## Waste Materials can create not only buildings but beauty too

The size of the ready made or used  $2^{nd}$  hand container from 20' to 45' high cube container. The choice is dependent on the availability of place , space there , money that you can mobilise and most importantly the volume of used goods that you will get .