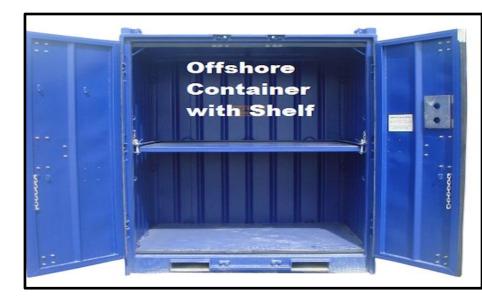

### World of containers . How many kinds ? Make your CHOICE for your H 6 ExNoRa Depot.

## Waste Materials can create not only buildings but beauty too

The size of the ready made or used  $2^{nd}$  hand container from 20' to 45' high cube container. The choice is dependent on the availability of place , space there , money that you can mobilise and most importantly the volume of used goods that you will get .