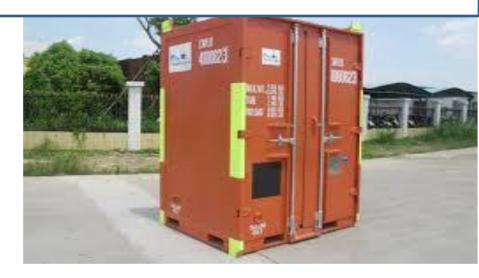

### World of containers . How many kinds ? Make your CHOICE for your H 6 ExNoRa Depot.

## Waste Materials can create not only buildings but beauty too

The size of the ready made or used  $2^{nd}$  hand container from 20' to 45' high cube container. The choice is dependent on the availability of place , space there , money that you can mobilise and most importantly the volume of used goods that you will get .