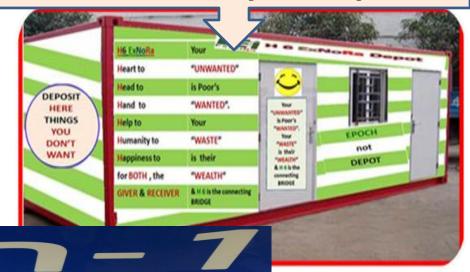

## **ExNoRa HUMANITY DIVINITY BANK**

1. ExNoRa HUMANITY DIVINITY BANK by

**H6** 

**Heart** to

Head to

Hand to

Help to

**Humanity to** 

**Happiness-**

for depositing Things (Used & Unused)

ExNoRa HEARTS' UNION

2. ExNoRa
HEARTS UNION

where all the service minded people will meet to give 3 "T"s which will not cost them anything.

#### HUMANITY DIVINITY

will operate through
"ExNoRa Humanity Divinity BANK"
(H6 ExNoRa)

with an activity of contributing one's used things / goods / commodities/ gadgets / articles

Heart to
Head to
Hand to
Help to
Humanity to
Happiness

## What will be inside the "ExNoRa Humanity Divinity Bank" (H6 ExNoRa)?

**Previously used items Collection Boxes** 