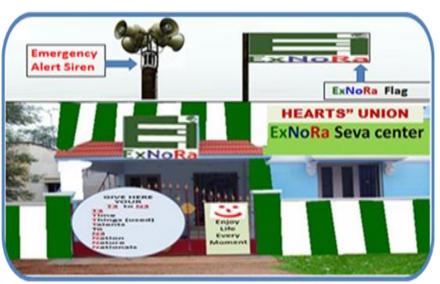

#### HEAD OF DIVISION - HUMAN RESPONSIBILITY

The Best place for setting up "ExNoRa Humanity Divinity Bank" is the premises of ExNoRa HEARTS UNION of ExNoRa SERVICE CENTER

## KNOW NOW EXNORa HEARTS UNION of EXNORA SERVICE CENTER

EXNORA HEARTS
UNION of EXNORA
SERVICE CENTER