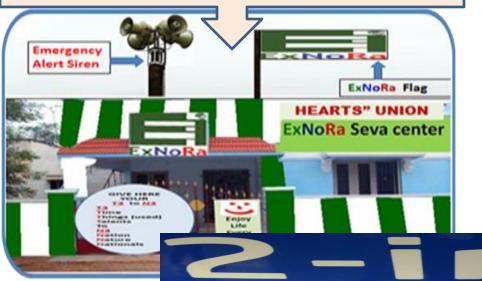

#### HEAD OF DIVISION - HUMAN RESPONSIBILITY

The Best place for setting up "ExNoRa Humanity Divinity Bank" is the premises of ExNoRa HEARTS UNION of ExNoRa SERVICE CENTER

## KNOW NOW EXNORa HEARTS UNION of EXNORA SERVICE CENTER

EXNORA HEARTS
UNION of EXNORA
SERVICE CENTER