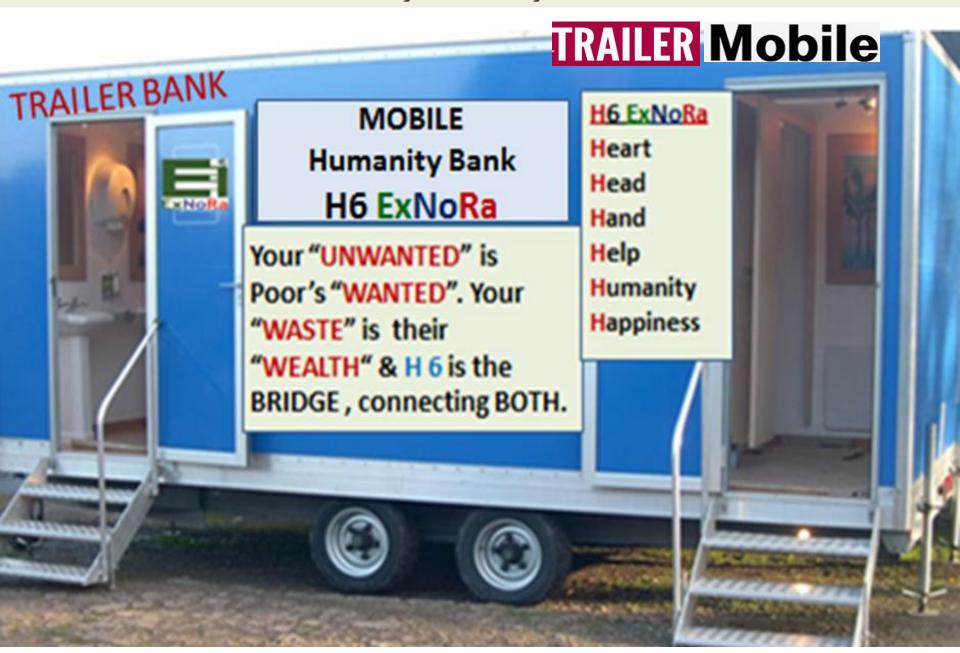

### Mobile "ExNoRa Humanity Divinity Bank" (H6 ExNoRa)

"ExNoRa Humanity Divinity Bank" (H6 ExNoRa)

### **HUMANITY DIVINITY BANK INSIDE**

- → Inside there will be a table & chair, with a fan & drinking water.
- → Ventilation is a must which can be always shut when the "ExNoRa Humanity Divinity Bank" (H6 ExNoRa) is closed for the day