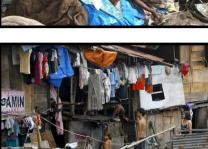

- Buy (or get it donated) as many as you need (at least 20 ) used 2<sup>nd</sup> hand HDPE bins
- Paste stickers on HDPE bins the names of categories of used goods that shall be deposited
- Tell everyone to bring & deposit things not being used in their home but occupying space.
- Once in a Month, go to a slum as a team and distribute these to the needy & share their joy

Buy (or get it donated) as many as you need (at least 20 ) used 2<sup>nd</sup> hand HDPE bins

Paste stickers on HDPE bins the names of categories of used goods that shall be deposited

Tell everyone to bring & deposit things not being used in their home but occupying space.

Once in a Month, go to a slum as a team and distribute these to the needy & share their joy