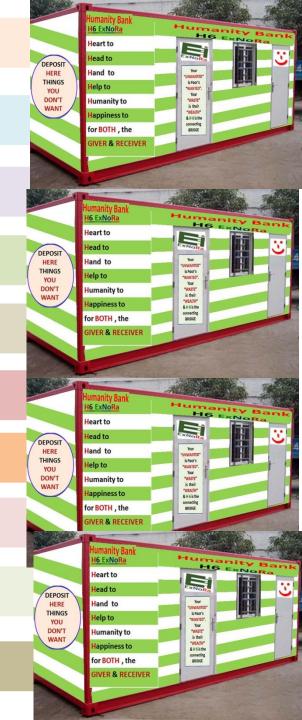

## What will be inside the "ExNoRa Humanity Divinity Bank" (H6 ExNoRa)?

**Previously used items Collection Boxes** 

#### 1. Things (Used & Unused)

- a. That you DON'T NEED anymore
- b. That is SURPLUS
- c. That you can be WITHOUT
- d. That you THINK will be MORE USEFUL to another
- e. That one occupying SPACE in your home
- f. That one you want to REPLACE with a new one
- g. That one you want to buy & donate on an OCCASION
- h. That one can't be used due to REPAIR
- i. That one you DON'T LIKE
- j. That one that is absolute WASTE
- Just take to ExNoRa Humanity Divinity Bank" (H6
- ExNoRa) and deposit there which will be withdrawn by poor

ExNoRa Humanity Divinity Bank" (H6 ExNoRa)

Why give THINGS?
Your UNWANTED is poor's WANTED
Your WASTE is poor's WEALTH

By your POSSESSING you ENJOY.

By GIVING both ENJOY.

**You reduce WASTE** 

You LESSEN the burden of Waste Managers

#### "ExNoRa Humanity Divinity Bank" (H6 ExNoRa)

ExNoRa Humanity Divinity Bank "H6 ExNoRa Give Things New & Used

Begin your ExNoRa Innovators Club with this 'Environment cum Humanity Service'

Just buy (or get it donated) any used or a not being used, old GOODS CONTAINER. The donor's name can find a place on the "Humanity Divinity Bank

- Buy (or get it donated) as many as you need (at least 20 ) used 2<sup>nd</sup> hand HDPE bins
- Paste stickers on HDPE bins the names of categories of used goods that shall be deposited
- Tell everyone to bring & deposit things not being used in their home but occupying space.
- Once in a Month, go to a slum as a team and distribute these to the needy & share their joy

### "ExNoRa Humanity Divinity Bank" (H6 ExNoRa)

ExNoRa Humanity Divinity Bank "H6 ExNoRa Give Things New & Used

Begin your ExNoRa Innovators Club with this 'Environment cum Humanity Service'

Just buy (or get it donated) any used or a not being used, old GOODS CONTAINER. The donor's name can find a place on the "Humanity Divinity Bank

Buy (or get it donated) as many as you need (at least 20 ) used 2<sup>nd</sup> hand HDPE bins

Paste stickers on HDPE bins the names of categories of used goods that shall be deposited

Tell everyone to bring & deposit things not being used in their home but occupying space.

Once in a Month, go to a slum as a team and distribute these to the needy & share their joy