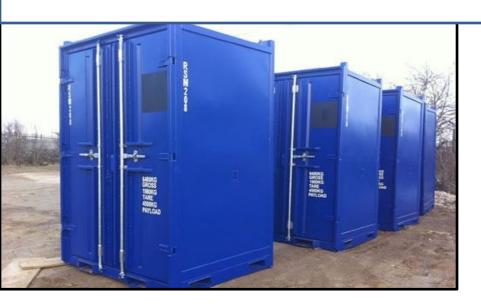

### World of containers . How many kinds ? Make your CHOICE for your H 6 ExNoRa Depot.

## Waste Materials can create not only buildings but beauty too

The size of the ready made or used  $2^{nd}$  hand container from 20' to 45' high cube container. The choice is dependent on the availability of place , space there , money that you can mobilise and most importantly the volume of used goods that you will get .

### BABY CONTAINERS can be used

### Mini CONTAINERS can be used