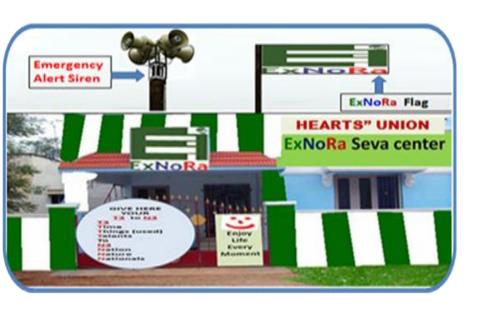

#### HEAD OF DIVISION - HUMAN RESPONSIBILITY

The Best place for setting up "ExNoRa Humanity Divinity Bank" is the premises of ExNoRa HEARTS UNION of ExNoRa SERVICE CENTER

## KNOW NOW EXNORa HEARTS UNION of EXNORA SERVICE CENTER

EXNORA HEARTS
UNION of EXNORA
SERVICE CENTER