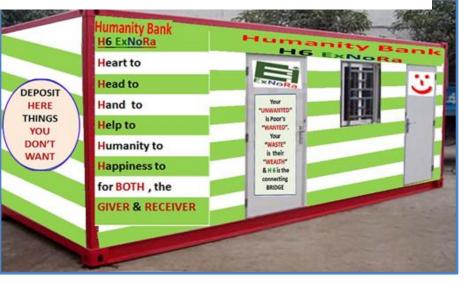

## What will be inside the "ExNoRa Humanity Divinity Bank" (H6 ExNoRa)?

**Previously used items Collection Boxes** 

#### 1. Things (Used & Unused)

- a. That you DON'T NEED anymore
- b. That is SURPLUS
- c. That you can be WITHOUT
- d. That you THINK will be MORE USEFUL to another
- e. That one occupying SPACE in your home
- f. That one you want to REPLACE with a new one
- g. That one you want to buy & donate on an OCCASION
- h. That one can't be used due to REPAIR
- i. That one you DON'T LIKE
- j. That one that is absolute WASTE
- Just take to ExNoRa Humanity Divinity Bank" (H6
- ExNoRa) and deposit there which will be withdrawn by poor

ExNoRa Humanity Divinity Bank" (H6 ExNoRa)

Why give THINGS?
Your UNWANTED is poor's WANTED
Your WASTE is poor's WEALTH

By your POSSESSING you ENJOY.

By GIVING both ENJOY.

**You reduce WASTE** 

You LESSEN the burden of Waste Managers