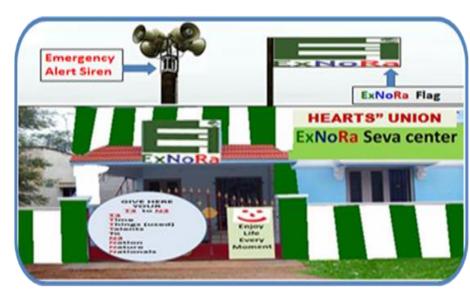

#### HEAD OF DIVISION - HUMAN RESPONSIBILITY

The Best place for setting up "ExNoRa Humanity Divinity Bank" is the premises of ExNoRa HEARTS UNION of ExNoRa SERVICE CENTER

## KNOW NOW EXNORa HEARTS UNION of EXNORA SERVICE CENTER

EXNORA HEARTS
UNION of EXNORA
SERVICE CENTER