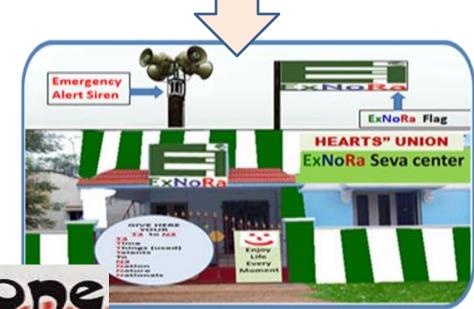

#### HEAD OF DIVISION - HUMAN RESPONSIBILITY

The Best place for setting up "ExNoRa Humanity Divinity Bank" is the premises of ExNoRa HEARTS UNION of ExNoRa SERVICE CENTER

## KNOW NOW EXNORa HEARTS UNION of EXNORA SERVICE CENTER

EXNORA HEARTS
UNION of EXNORA
SERVICE CENTER