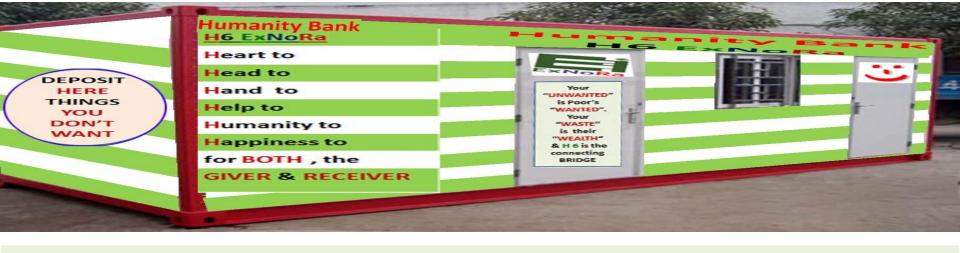

## **ExNoRa HUMANITY DIVINITY BANK**

1. ExNoRa HUMANITY DIVINITY BANK by

**H6** 

**Heart** to

Head to

Hand to

Help to

**Humanity to** 

**Happiness-**

for depositing Things (Used & Unused)

ExNoRa HEARTS' UNION

2. ExNoRa
HEARTS UNION

where all the service minded people will meet to give 3 "T"s which will not cost them anything.

ExNoRa Humanity Divinity Bank" (H6 ExNoRa)

Why give THINGS?
Your UNWANTED is poor's WANTED
Your WASTE is poor's WEALTH

By your POSSESSING you ENJOY.

By GIVING both ENJOY.

**You reduce WASTE** 

You LESSEN the burden of Waste Managers