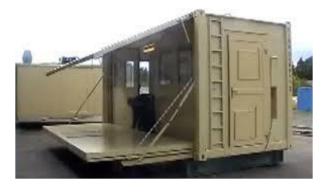

# UTILISE A USED & OLD SHIP / TRUCK CONTAINER

- → You don't need a lot of money.
- The basic characteristic of this project is its SIMPLICITY.
- → You are going to make some thing considered waste as quite useful.
- Therefore utilise a used & old ship / truck container for this project.

How to begin? "ExNoRa Humanity Divinity Bank" (H6 ExNoRa). What are the alternatives for "GOODS-CONTAINER" & place to KEEP the same

#### The first two needs.

- 1. A new or old / used container &
- 2. space / place to keep the container

# The need number one, is the CONTAINER

You can ask the Container Manufacturing Organisation to donate a new of old CONTAINER