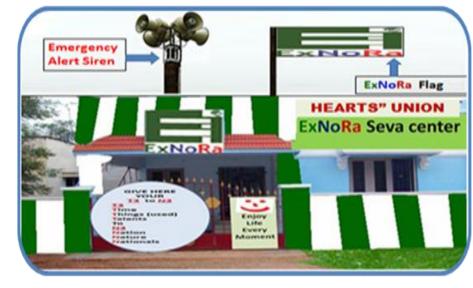

#### HEAD OF DIVISION - HUMAN RESPONSIBILITY

The Best place for setting up "ExNoRa Humanity Divinity Bank" is the premises of ExNoRa HEARTS UNION of ExNoRa SERVICE CENTER

## KNOW NOW EXNORa HEARTS UNION of EXNORA SERVICE CENTER

EXNORA HEARTS
UNION of EXNORA
SERVICE CENTER