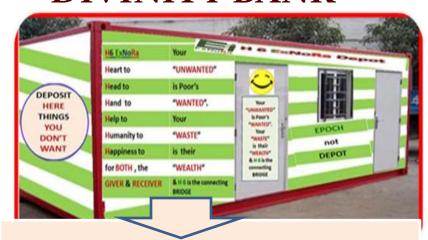

## What will be inside the "ExNoRa Humanity Divinity Bank" (H6 ExNoRa)?

**Previously used items Collection Boxes** 

#### 1. Things (Used & Unused)

- a. That you DON'T NEED anymore
- b. That is SURPLUS
- c. That you can be WITHOUT
- d. That you THINK will be MORE USEFUL to another
- e. That one occupying SPACE in your home
- f. That one you want to REPLACE with a new one
- g. That one you want to buy & donate on an OCCASION
- h. That one can't be used due to REPAIR
- i. That one you DON'T LIKE
- j. That one that is absolute WASTE
- Just take to ExNoRa Humanity Divinity Bank" (H6
- ExNoRa) and deposit there which will be withdrawn by poor

ExNoRa Humanity Divinity Bank" (H6 ExNoRa)

Why give THINGS?
Your UNWANTED is poor's WANTED
Your WASTE is poor's WEALTH

By your POSSESSING you ENJOY.

By GIVING both ENJOY.

**You reduce WASTE** 

You LESSEN the burden of Waste Managers