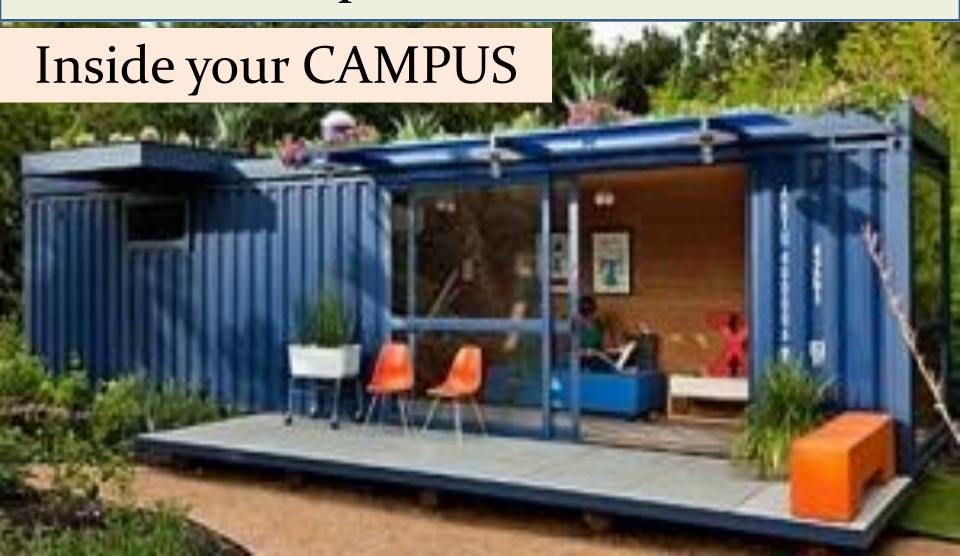

"ExNoRa Humanity Divinity Bank" (H6 ExNoRa)"

Keep "ExNoRa Humanity Divinity Bank" (H6 ExNoRa)" inside your office / school / college campus beneath a tree