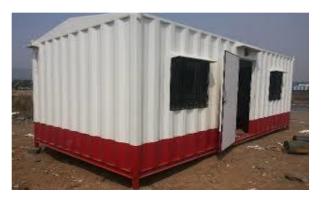

# UTILISE A USED & OLD SHIP / TRUCK CONTAINER

- → You don't need a lot of money.
- The basic characteristic of this project is its SIMPLICITY.
- → You are going to make some thing considered waste as quite useful.
- Therefore utilise a used & old ship / truck container for this project.

How to begin? "ExNoRa Humanity Divinity Bank" (H6 ExNoRa). What are the alternatives for "GOODS-CONTAINER" & place to KEEP the same

#### The first two needs.

- 1. A new or old / used container &
- 2. space / place to keep the container

# The need number one, is the CONTAINER

You can ask the Container Manufacturing Organisation to donate a new of old CONTAINER