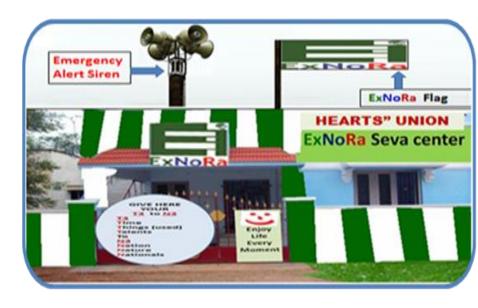

#### HEAD OF DIVISION - HUMAN RESPONSIBILITY

The Best place for setting up "ExNoRa Humanity Divinity Bank" is the premises of ExNoRa HEARTS UNION of ExNoRa SERVICE CENTER

## KNOW NOW EXNORa HEARTS UNION of EXNORA SERVICE CENTER

EXNORA HEARTS
UNION of EXNORA
SERVICE CENTER