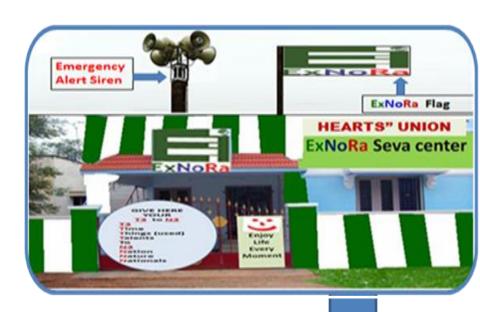

#### HEAD OF DIVISION - HUMAN RESPONSIBILITY

The Best place for setting up "ExNoRa Humanity Divinity Bank" is the premises of ExNoRa HEARTS UNION of ExNoRa SERVICE CENTER

## KNOW NOW EXNORa HEARTS UNION of EXNORA SERVICE CENTER

EXNORA HEARTS
UNION of EXNORA
SERVICE CENTER