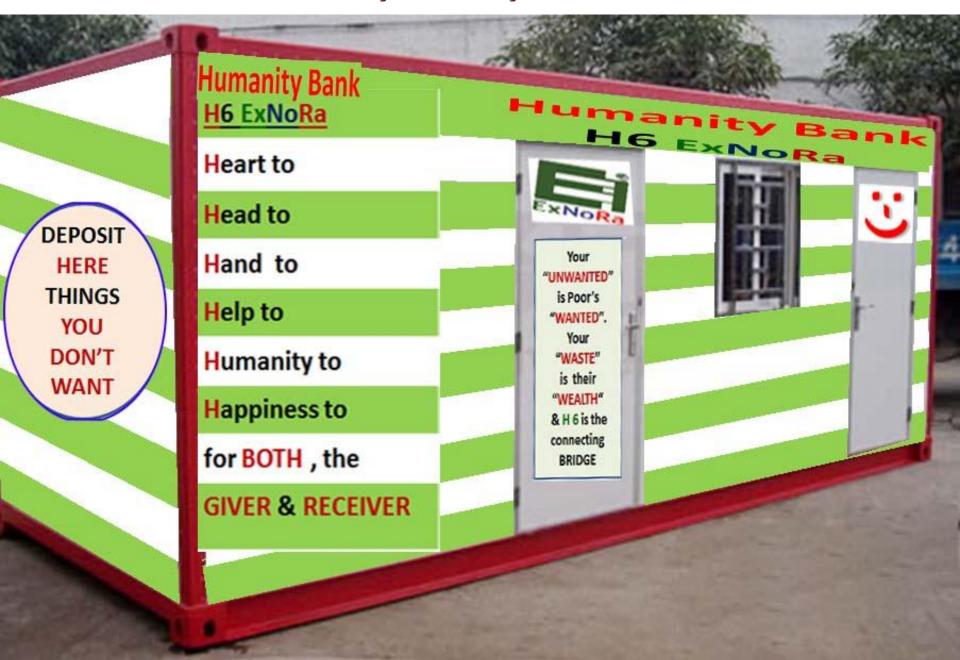

## What will be inside the "ExNoRa Humanity Divinity Bank" (H6 ExNoRa)?

**Previously used items Collection Boxes** 

#### 1. Things (Used & Unused)

- a. That you DON'T NEED anymore
- b. That is SURPLUS
- c. That you can be WITHOUT
- d. That you THINK will be MORE USEFUL to another
- e. That one occupying SPACE in your home
- f. That one you want to REPLACE with a new one
- g. That one you want to buy & donate on an OCCASION
- h. That one can't be used due to REPAIR
- i. That one you DON'T LIKE
- j. That one that is absolute WASTE
- Just take to ExNoRa Humanity Divinity Bank" (H6
- ExNoRa) and deposit there which will be withdrawn by poor

ExNoRa Humanity Divinity Bank" (H6 ExNoRa)

Why give THINGS?
Your UNWANTED is poor's WANTED
Your WASTE is poor's WEALTH

By your POSSESSING you ENJOY.

By GIVING both ENJOY.

**You reduce WASTE** 

You LESSEN the burden of Waste Managers

#### "ExNoRa Humanity Divinity Bank" (H6 ExNoRa)

ExNoRa Humanity Divinity Bank "H6 ExNoRa Give Things New & Used

Begin your ExNoRa Innovators Club with this 'Environment cum Humanity Service'

Just buy (or get it donated) any used or a not being used, old GOODS CONTAINER. The donor's name can find a place on the "Humanity Divinity Bank

- Buy (or get it donated) as many as you need (at least 20 ) used 2<sup>nd</sup> hand HDPE bins
- Paste stickers on HDPE bins the names of categories of used goods that shall be deposited
- Tell everyone to bring & deposit things not being used in their home but occupying space.
- Once in a Month, go to a slum as a team and distribute these to the needy & share their joy

### "ExNoRa Humanity Divinity Bank" (H6 ExNoRa)

ExNoRa Humanity Divinity Bank "H6 ExNoRa Give Things New & Used

Begin your ExNoRa Innovators Club with this 'Environment cum Humanity Service'

Just buy (or get it donated) any used or a not being used, old GOODS CONTAINER. The donor's name can find a place on the "Humanity Divinity Bank

Buy (or get it donated) as many as you need (at least 20 ) used 2<sup>nd</sup> hand HDPE bins

Paste stickers on HDPE bins the names of categories of used goods that shall be deposited

Tell everyone to bring & deposit things not being used in their home but occupying space.

Once in a Month, go to a slum as a team and distribute these to the needy & share their joy