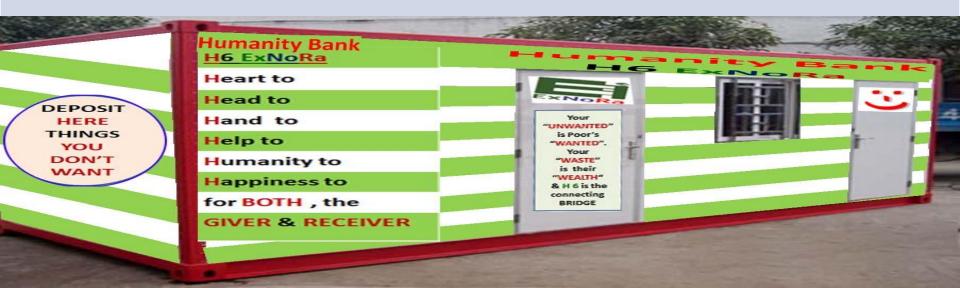

## **ExNoRa HUMANITY DIVINITY BANK**

1. ExNoRa HUMANITY DIVINITY BANK by

**H6** 

**Heart** to

Head to

Hand to

Help to

**Humanity to** 

**Happiness-**

for depositing Things (Used & Unused)

ExNoRa HEARTS' UNION

2. ExNoRa
HEARTS UNION

where all the service minded people will meet to give 3 "T"s which will not cost them anything.

ExNoRa Humanity Divinity Bank" (H6 ExNoRa)

Why give THINGS?
Your UNWANTED is poor's WANTED
Your WASTE is poor's WEALTH

By your POSSESSING you ENJOY.

By GIVING both ENJOY.

**You reduce WASTE** 

You LESSEN the burden of Waste Managers