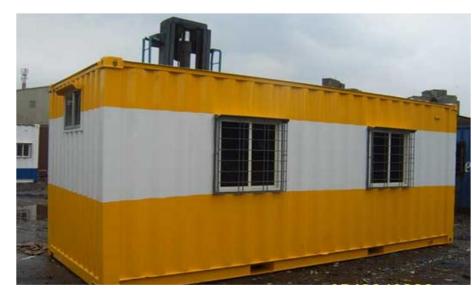

### World of containers . How many kinds ? Make your CHOICE for your H 6 ExNoRa Depot.

## Waste Materials can create not only buildings but beauty too

The size of the ready made or used  $2^{nd}$  hand container from 20' to 45' high cube container. The choice is dependent on the availability of place , space there , money that you can mobilise and most importantly the volume of used goods that you will get .

| used goods that you will get. |        |                                      |                     |                                       |           |                                      |                    |  |
|-------------------------------|--------|--------------------------------------|---------------------|---------------------------------------|-----------|--------------------------------------|--------------------|--|
|                               |        | 20' container                        |                     | 40' container                         |           | 45' high-cube container              |                    |  |
|                               |        | imperial                             | metric              | imperial                              | metric    | imperial                             | metric             |  |
| external<br>dimensions        | length | 20′ 0″                               | 6.096 m             | 40′ 0″                                | 12.192 m  | 45′ 0″                               | 13.716 m           |  |
|                               | width  | 8′ 0″                                | 2.438 m             | 8′ 0″                                 | 2.438 m   | 8′ 0″                                | 2.438 m            |  |
|                               | height | 8′ 6″                                | 2.591 m             | 8′ 6″                                 | 2.591 m   | 9′ 6″                                | 2.896 m            |  |
| interior<br>dimensions        | length | 18′ 10 5⁄16″                         | 5.758 m             | 39′ 5 <sup>45</sup> / <sub>64</sub> ″ | 12.032 m  | 44′ 4″                               | 13.556 m           |  |
|                               | width  | 7′ 8 <sup>19</sup> / <sub>32</sub> ″ | 2.352 m             | 7′ 8 <sup>19</sup> / <sub>32</sub> ″  | 2.352 m   | 7′ 8 <sup>19</sup> / <sub>32</sub> ″ | 2.352 m            |  |
|                               | height | 7′ 9 <sup>57</sup> / <sub>64</sub> ″ | 2.385 m             | 7′ 9 <sup>57</sup> / <sub>64</sub> ″  | 2.385 m   | 8′ 9 <sup>15</sup> / <sub>16</sub> ″ | 2.698 m            |  |
| door aperture                 | width  | 7′ 8 ½″                              | 2.343 m             | 7′ 8 1⁄8″                             | 2.343 m   | 7′ 8 1⁄8″                            | 2.343 m            |  |
|                               | height | 7′ 5 ¾″                              | 2.280 m             | 7′ 5 ¾″                               | 2.280 m   | 8′ 5 <sup>49</sup> / <sub>64</sub> ″ | 2.585 m            |  |
| volume                        |        | 1,169 <del>ft</del> ³                | 33.1 m <sup>3</sup> | 2,385 ft³                             | 67.5 m³   | 3,040 ft³                            | $86.1 \text{ m}^3$ |  |
| maximum<br>gross mass         |        | 66,139 <b>l</b> b                    | 30,400 kg           | 66,139 <b>l</b> b                     | 30,400 kg | 66,139 lb                            | 30,400 kg          |  |
| empty weight                  |        | 4,850 <b>l</b> b                     | 2,200 kg            | 8,380 lb                              | 3,800 kg  | 10,580 lb                            | 4,800 kg           |  |
| net load                      |        | 61,289 lb                            | 28,200 kg           | 57,759 lb                             | 26,600 kg | 55,559 lb                            | 25,600 kg          |  |