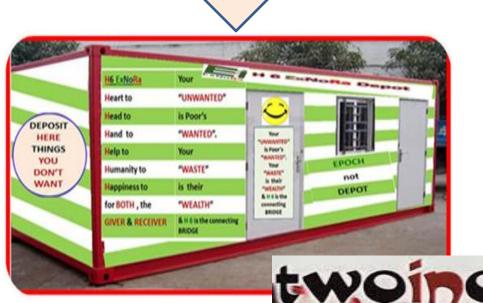

## What will be inside the "ExNoRa Humanity Divinity Bank" (H6 ExNoRa)?

**Previously used items Collection Boxes** 

#### 1. Things (Used & Unused)

- a. That you DON'T NEED anymore
- b. That is SURPLUS
- c. That you can be WITHOUT
- d. That you THINK will be MORE USEFUL to another
- e. That one occupying SPACE in your home
- f. That one you want to REPLACE with a new one
- g. That one you want to buy & donate on an OCCASION
- h. That one can't be used due to REPAIR
- i. That one you DON'T LIKE
- j. That one that is absolute WASTE
- Just take to ExNoRa Humanity Divinity Bank" (H6
- ExNoRa) and deposit there which will be withdrawn by poor

ExNoRa Humanity Divinity Bank" (H6 ExNoRa)

Why give THINGS?
Your UNWANTED is poor's WANTED
Your WASTE is poor's WEALTH

By your POSSESSING you ENJOY.

By GIVING both ENJOY.

**You reduce WASTE** 

You LESSEN the burden of Waste Managers

#### "ExNoRa Humanity Divinity Bank" (H6 ExNoRa)

ExNoRa Humanity Divinity Bank "H6 ExNoRa Give Things New & Used

Begin your ExNoRa Innovators Club with this 'Environment cum Humanity Service'

Just buy (or get it donated) any used or a not being used, old GOODS CONTAINER. The donor's name can find a place on the "Humanity Divinity Bank