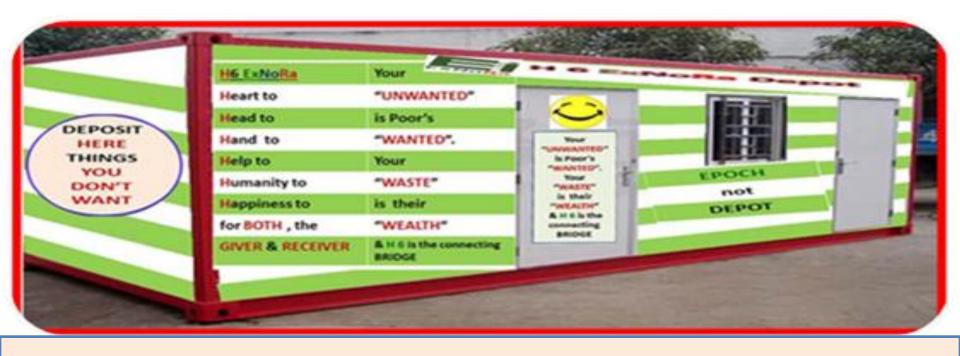

## What will be inside the "ExNoRa Humanity Divinity Bank" (H6 ExNoRa)?

**Previously used items Collection Boxes** 

#### 1. Things (Used & Unused)

- a. That you DON'T NEED anymore
- b. That is SURPLUS
- c. That you can be WITHOUT
- d. That you THINK will be MORE USEFUL to another
- e. That one occupying SPACE in your home
- f. That one you want to REPLACE with a new one
- g. That one you want to buy & donate on an OCCASION
- h. That one can't be used due to REPAIR
- i. That one you DON'T LIKE
- j. That one that is absolute WASTE
- Just take to ExNoRa Humanity Divinity Bank" (H6
- ExNoRa) and deposit there which will be withdrawn by poor

ExNoRa Humanity Divinity Bank" (H6 ExNoRa)

Why give THINGS?
Your UNWANTED is poor's WANTED
Your WASTE is poor's WEALTH

By your POSSESSING you ENJOY.

By GIVING both ENJOY.

**You reduce WASTE** 

You LESSEN the burden of Waste Managers